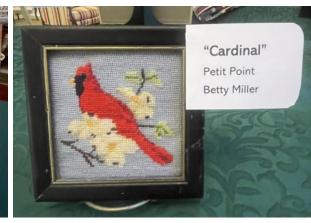

## Resident's Showcase

Thank you to all the residents who submitted items for the Resident's Showcase.
It was amazing to see all the beautiful projects.
They brought joy to all!

Thank You