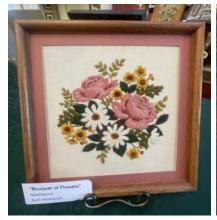

## Resident's Showcase

Thank you to all the residents who submitted items for the Resident's Showcase.
It was amazing to see all the beautiful projects.
They brought joy to all!

Thank You