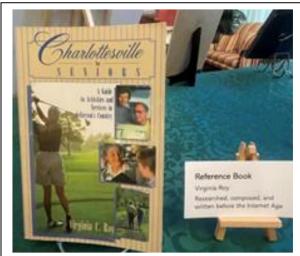

## Resident's Showcase

Thank you to all the residents who submitted items for the Resident's Showcase.
It was amazing to see all the beautiful projects.
They brought joy to all!

Thank You