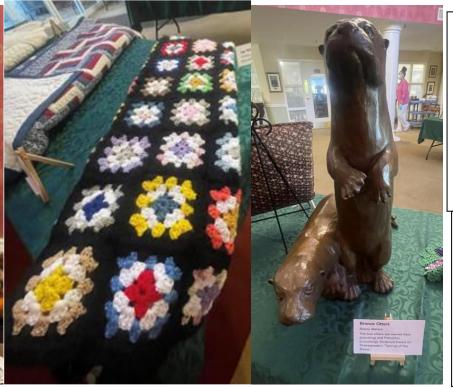

## Resident's Showcase

Thank you to all the residents who submitted items for the Resident's Showcase.
It was amazing to see all the beautiful projects.
They brought joy to all!

Thank You