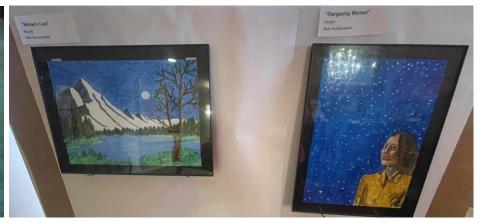

## Resident's Showcase

Thank you to all the residents who submitted items for the Resident's Showcase.
It was amazing to see all the beautiful projects.
They brought joy to all!

Thank You