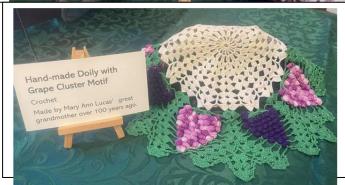

## Resident's Showcase

Thank you to all the residents who submitted items for the Resident's Showcase.
It was amazing to see all the beautiful projects.
They brought joy to all!

Thank You